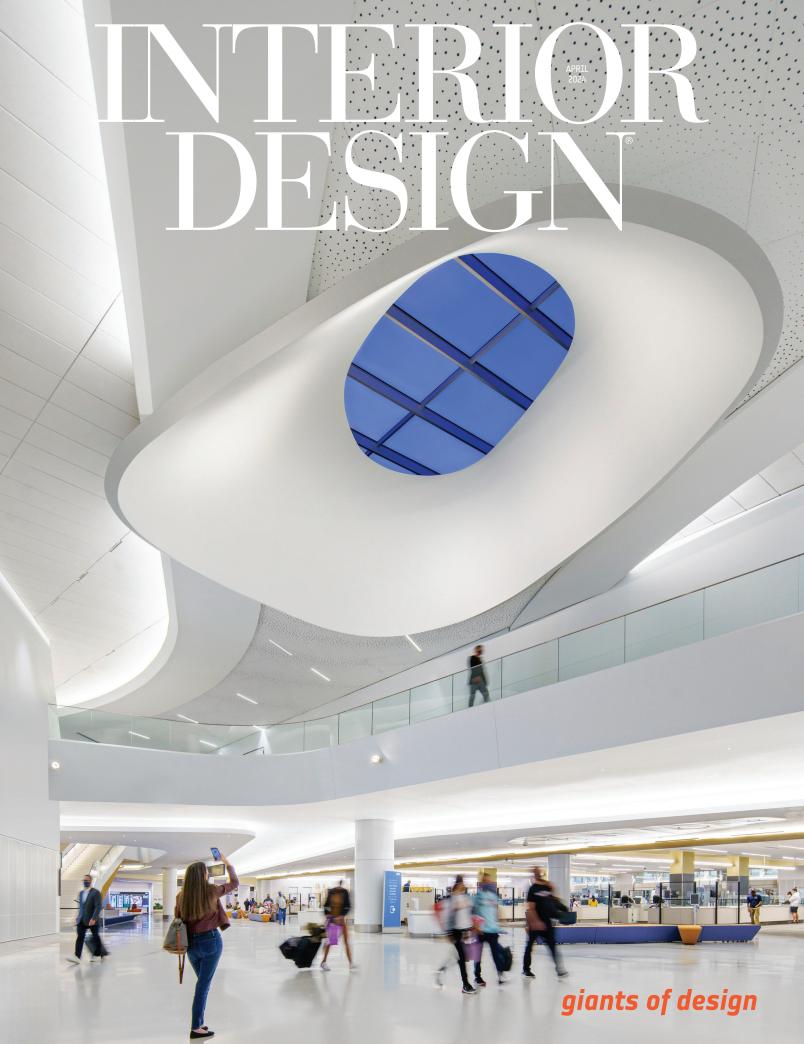

## market RISING giants



## Elements in their raw form

- 1. 00+II nested chairs in stained ash and aluminum by Kiki Goti. *kikigoti.com*
- 2. Wild Fibers rattan wall-hanging sculpture by Aurélie Hoegy. *aureliehoegy.com*
- 3. Oxide leather tiles by AVO. avoavo.com
- 4. Exercice's aluminum chair by Theoreme Editions.
- theoremeeditions.com
- 5. Fearn planter in rough and polished Lecarrow limestone
- by Orior. oriorfurniture.com
- 6. Core coffee table in chiseled yellow Sienna marble
- by Radnor. radnor.co

6

5

"Clients are preferring natural, unadulterated materials, like real wood, stone, leather, and metal" -Manuela Bravo-Smith, Carrier Johnson + CULTURE

4

3